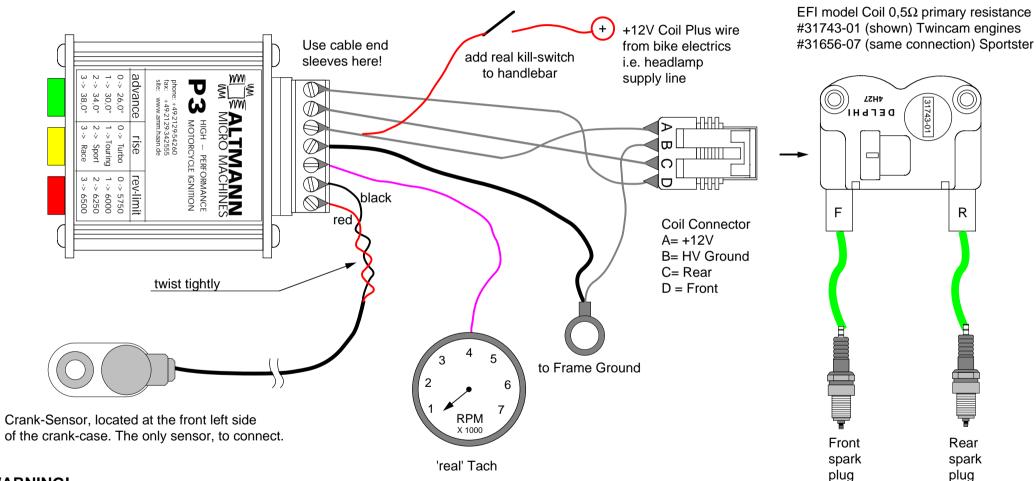

## AMM - P3 IGNITION SYSTEM OVERVIEW EFI TO CARBURETOR UPGRADE

ALTMANN MICRO MACHINES DIPL.-ING. CHARLES ALTMANN ERIENSTR. 15 42697 SOLINGEN • GERMANY TEL FAX: +49(0) 212 - 233 - 7039

Connection Diagram for HDLAN.

## WARNING!

Persons with heart diseases must not install or maintenance this ignition system!

Do not overtighten terminal screws. Please take care, that there are no short circuits between the cables.

During installation keep the ignition coil disconnected from the P3 ignition in order to prevent dangerous voltages. Never use this ignition system without ignition cables and spark-plugs properly connected! This diagram is for EFI coils #31743-01 and #31656-07. If you use a different ignition coil, please refer to the corresponding diagram.